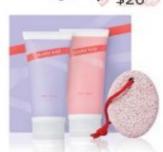

Products for a special

deal with me

Clean Sweep

For Every Pedicure Set Ordered and sold in April your Name will be entered into a drawing for a Free Pedicure Set (Example if you ordered 5 Sets and sold 3 your name would go into the drawing 8 times

Court of Salies with \$20,000

nal Retail by June 30th fo

NEWI Limited-Edition Mary Kay icure \$26

Soothe and encoth solar with this threestep DIV pedicure set The ultimate feet retreast, this spalike experience promises to reveal a heal-to-loe makenver – without leaving the confert of home.