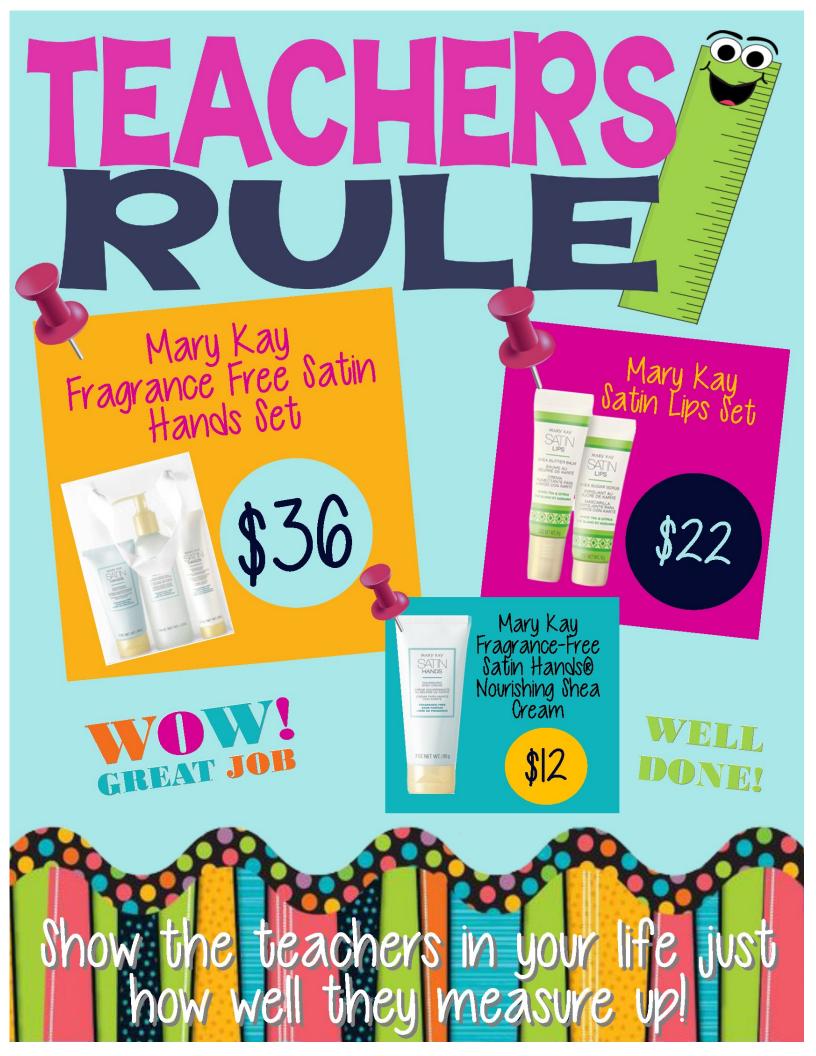

#### All Hands on Deck!

Satin Hands Set includes Hand Softener, Hand Scrub and Hand Cream placed in a gift bag.

Gift tag "Thank you for giving it your all!" \$36

#### Water Cooler Talk

Satin Lips Set

Gift tag "We love to hear your thoughts!" \$22

LET THE ADMINISTRATIVE PROFESSIONALS IN YOUR LIFE KNOW JUST HOW MUCH YOU APPRECIATE THEM!